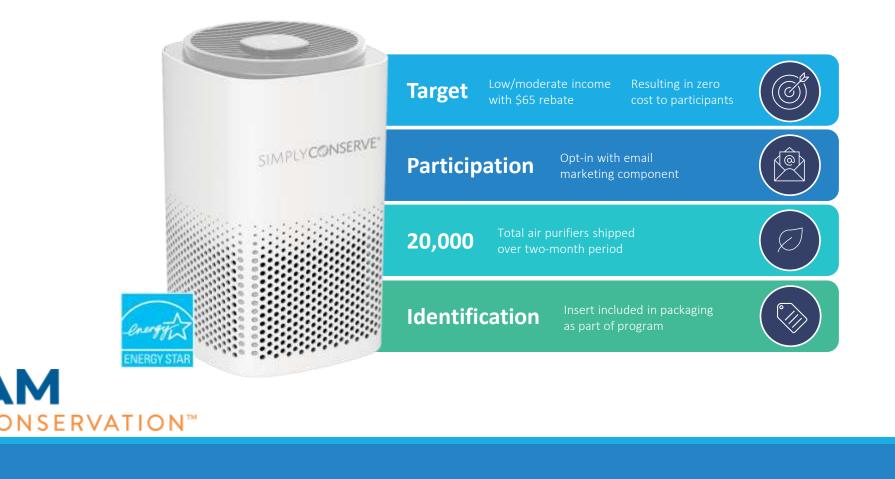

# AM Conservation Project with Large Utility

Large East Coast utility with air purifiers shipped to two jurisdictions composed of four states