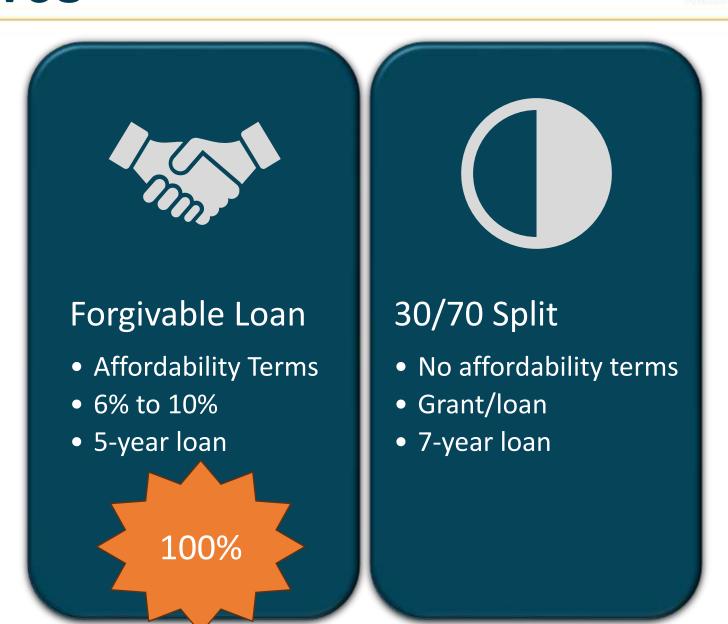

## **Incentives**

#### Forgivable Loan

- Affordability Terms
- 6% allowed rent increase
- 5-year loan

#### 30/70 Split

- No affordability terms
- Grant/loan
- 7-year loan