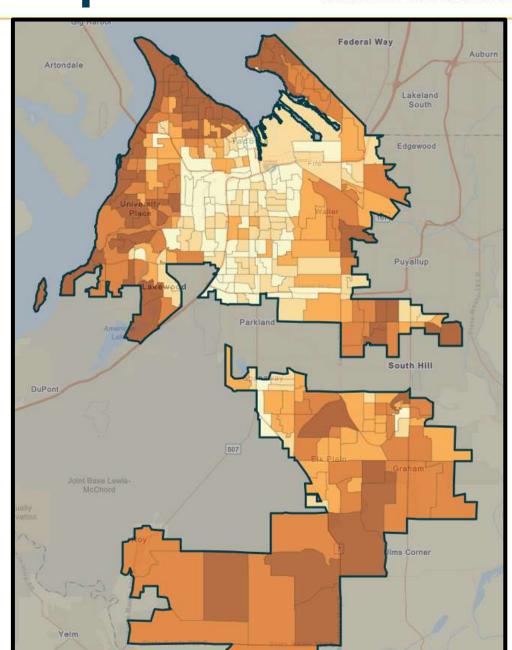

## City of Tacoma Equity Map

## **Equity Lens Project**

We have ~ 43,000 tenant occupied electrically heated homes

~13,000 tenant accounts with electrically heated homes have not participated in our programs

Of those accounts, 5,000 are in low opportunity areas