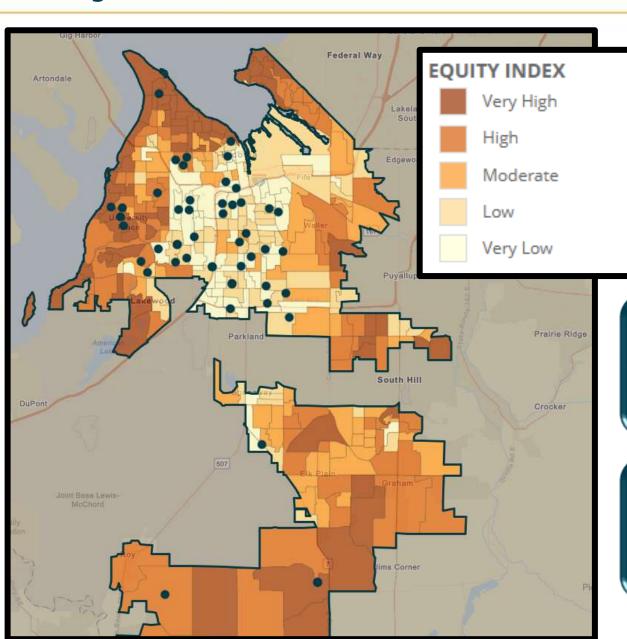

## City of Tacoma Equity Map

## **Projects To Date**

36 - IQRP projects

4 - IQRP PSE partnership (not mapped)